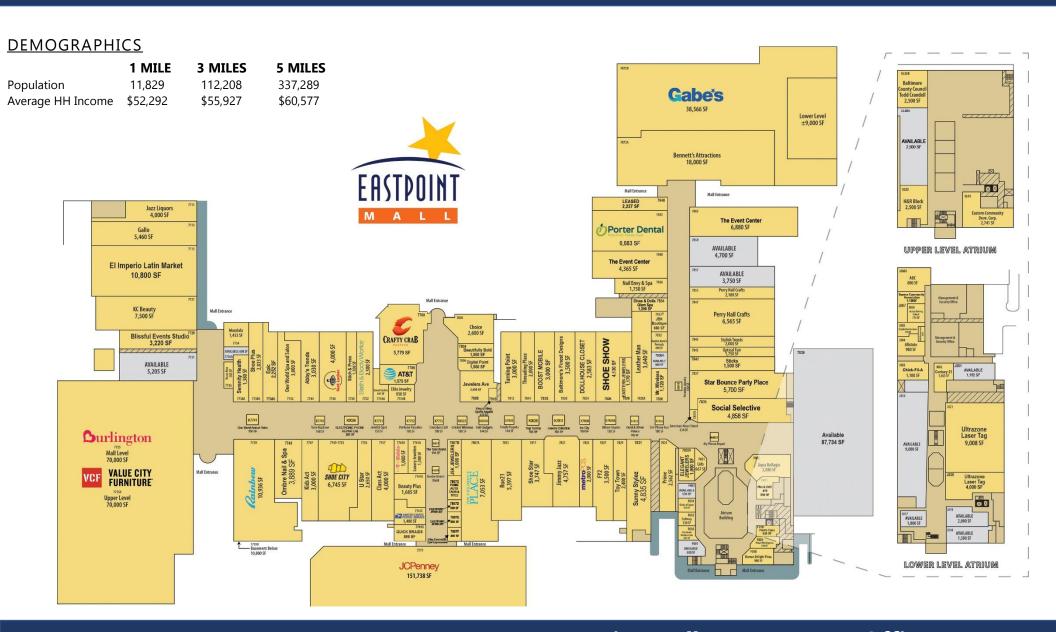

#### PROPERTY HIGHLIGHTS

- 857,366 square foot regional mall
- Strategically positioned at the intersection of Eastern Avenue and North Point Blvd
- Minimal competition in the trade area
- Anchors include JCPenney, Burlington, Value City Furniture and Gabe's

# SPACE FOR LEASE

900 – 6,000 SF SPACES, CARTS, & KIOSKS AVAILABLE

## SPACE FOR LEASE

900 – 6,000 SF SPACES, CARTS, & KIOSKS AVAILABLE